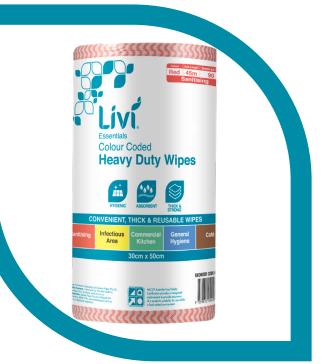

## Livi Essentials Commercial Wipes Red Roll 90 Sheets

## DURABLE AND ABSORBENT CLEANING CLOTHS

- Strong, absorbent and reusable
- · Lightweight & hygienically sealed pack
- Colour coded system to prevent cross contamination
- Endorsed by HACCP Australia as food safe

Recommended Usage SANITISING

\*All specifications are subject to change without notice